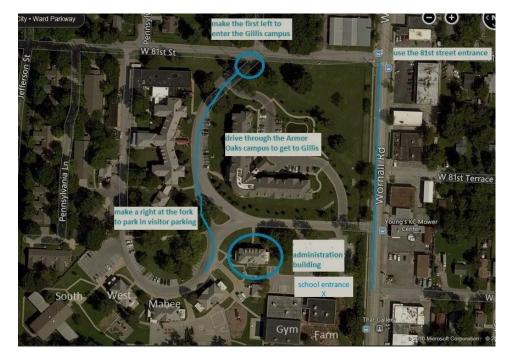

## **Cornerstones of Care – Gillis Campus Directions**

## Cornerstones of Care Gillis Campus 8150 Wornall Road Kansas City MO 64114

Enter the campus off 81<sup>st</sup> Street, a half-block west of Wornall Road. Proceed through the gate and pass the Armor Oaks campus. Follow the drive to the right for parking or to the left for parking in the school lot. Enter the Loose Administration Building from the main entrance on the north side of the building to check-in with reception.